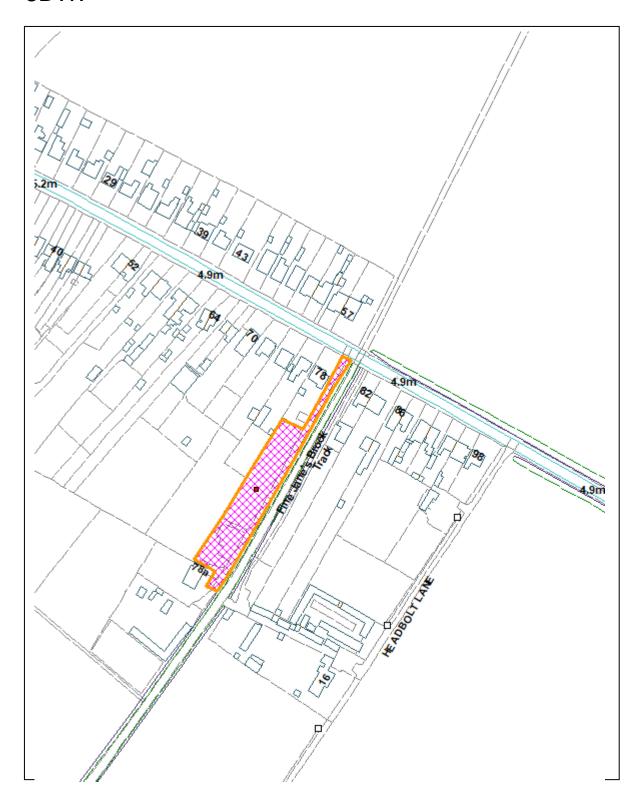

Land To The Rear Of 78, New Cut Lane, Halsall, PR8 3DW.

<sup>©</sup> Crown Copyright. All Rights Reserved. Licence No. 100024309. West Lancashire Borough Council. 2019.

Report 5 : 2021/0063/FUL

72 New Cut Lane, Halsall, PR8 3DW.