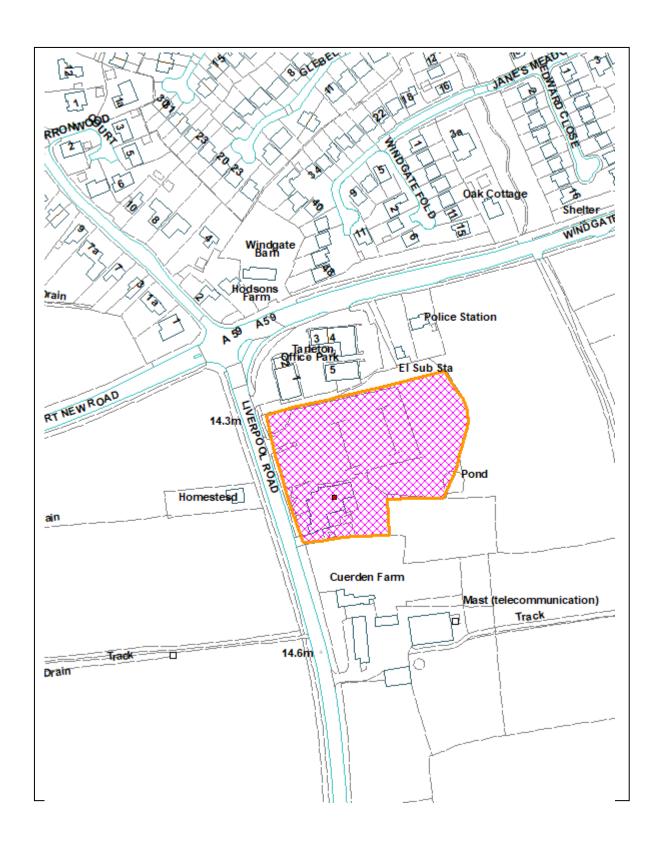

## Report 1: 2020/0737/FUL

The Bay Leaf, Liverpool Road, Tarleton, PR4 6HQ.

<sup>©</sup> Crown Copyright. All Rights Reserved. Licence No. 100024309. West Lancashire Borough Council. 2019.