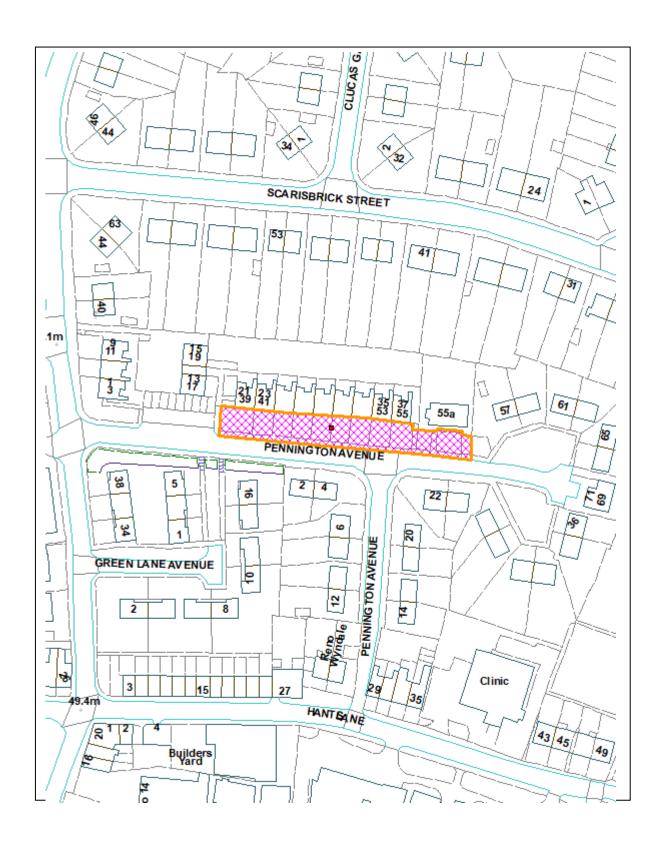

## Report 2: 2020/0782/WL3

Land Adjacent To 21 To 55A, Pennington Avenue, Ormskirk.

© Crown Copyright. All Rights Reserved. Licence No. 100024309. West Lancashire Borough Council. 2019.

Report 3: 2020/0390/FUL